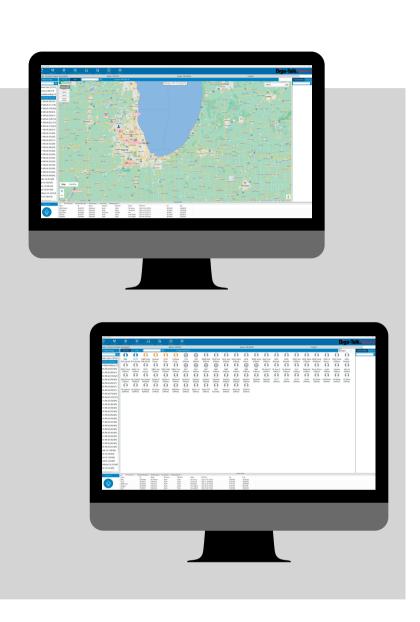

## DISPATCH SOFTWARE

The Dispatch Software provides you complete control of your mobile workforce. It works in conjunction with your mobile and portable radios. The interface is simple to use, PC compatible and based on a multi-functional and visualization dispatching system. You can communicate and monitor, and with optional GPS tracking, you can track and see where your team is located and provide timely dispatching.

## **FUNCTIONS AND FEATURES**

- Windows based operational environment
- GPS Tracking
- Geo-Fencing
- One to one calling or one to all calling
- Multi-group monitoring
- Dynamic Reporting
- 12 hours of activity reporting available